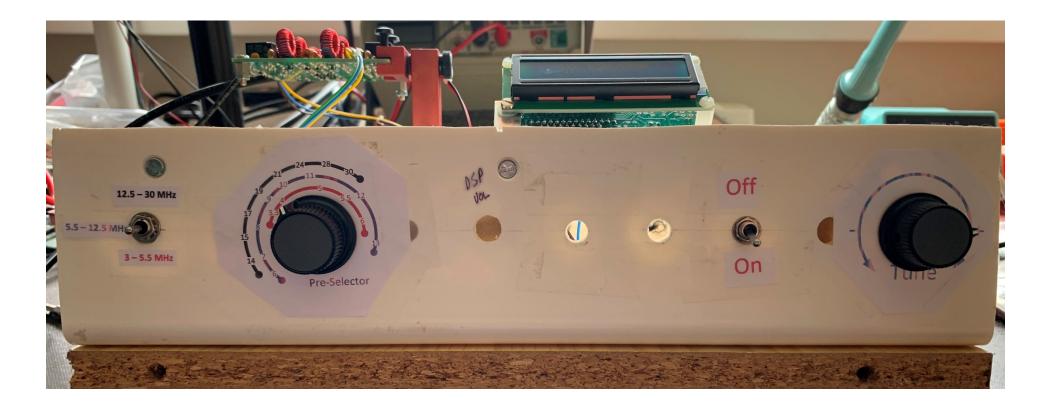

Samuel

Figure 1. Basic block diagram

Figure 2. The three modules connected.

Figure 3. Band select and Pre-selector.

Figure 4. A view of the front panel