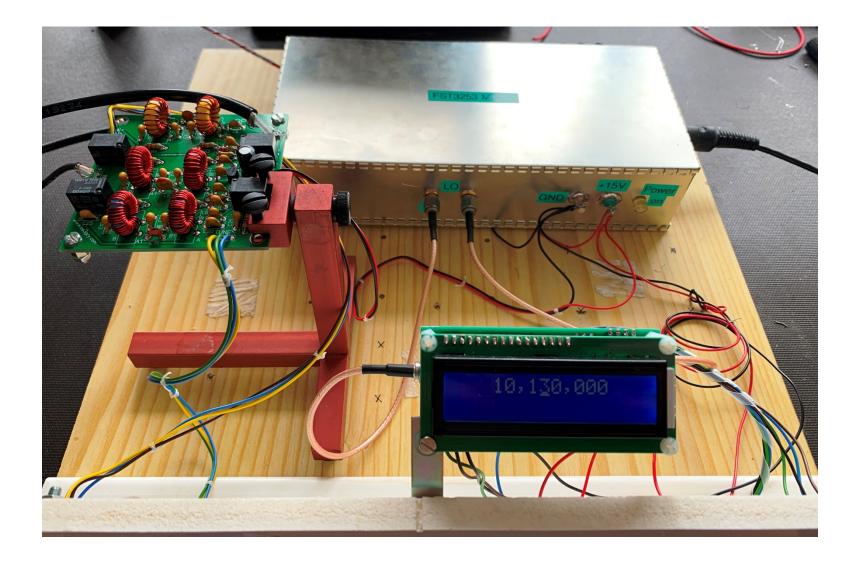

Samuel

Figure 1. Basic block diagram

Figure 2. The three modules connected.

Figure 3. Band select and Pre-selector.

Figure 4. A view of the front panel