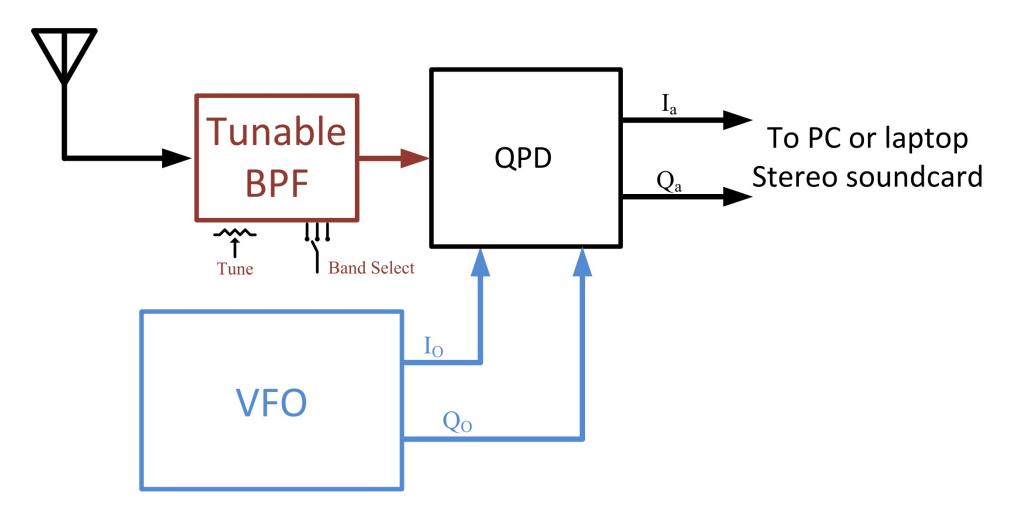

Samuel

Figure 1. Basic block diagram

Figure 2. The three modules connected.

Figure 3. Band select and Pre-selector.

Figure 4. A view of the front panel