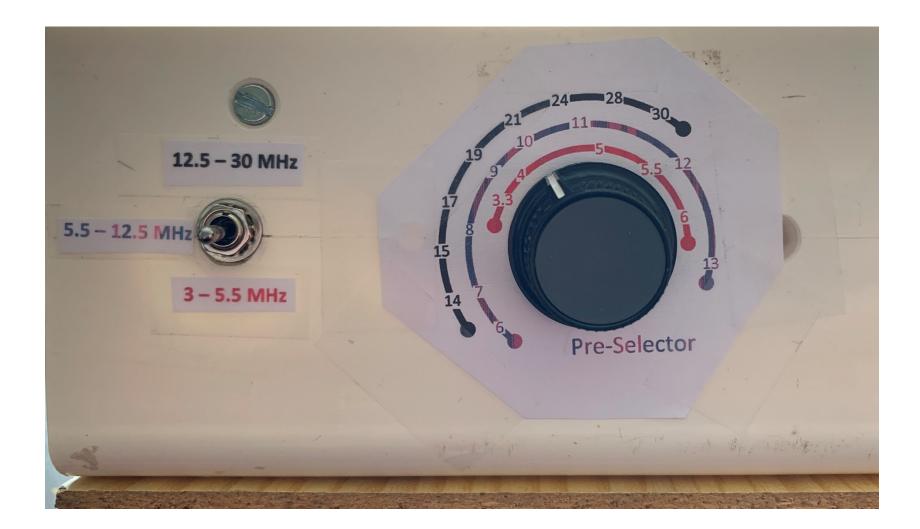

Samuel

Figure 1. Basic block diagram

Figure 2. The three modules connected.

Figure 3. Band select and Pre-selector.

Figure 4. A view of the front panel